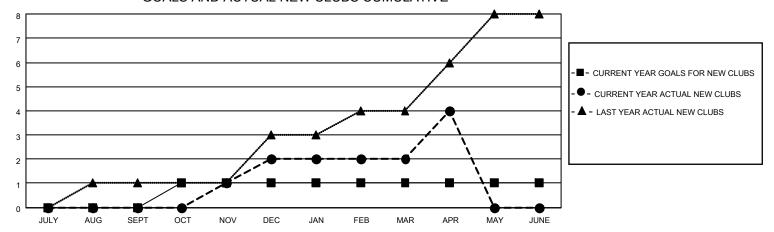

### GOALS AND ACTUAL NEW CLUBS CUMULATIVE

## District 352

| Clubs RESULTS FOR 2021-2022 |   |   |   | Members RESULTS FOR 2021-2022 |    |     |     |
|-----------------------------|---|---|---|-------------------------------|----|-----|-----|
|                             |   |   |   |                               |    |     |     |
| JULY/AUG/SEPT               | 0 | 0 | 5 | JULY/AUG/SEPT                 | 15 | 32  | 124 |
| OCT/NOV/DEC                 | 1 | 2 | 2 | OCT/NOV/DEC                   | 15 | 113 | 149 |
| JAN/FEB/MAR                 | 0 | 0 | 3 | JAN/FEB/MAR                   | 15 | 138 | 120 |
| APR/MAY/JUNE                | 0 | 2 | 1 | APR/MAY/JUNE                  | 15 | 63  | 15  |