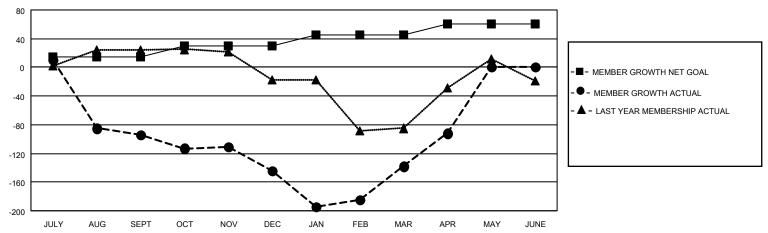

### GOALS AND ACTUAL MEMBERS CUMULATIVE

| DROPPED CLUBS: 11       |     | 40 CLUBS OF 68 ADDED 1 OR<br>MORE NEW MEMBERS | GENDER DISTRIBUTION                 |              |  |
|-------------------------|-----|-----------------------------------------------|-------------------------------------|--------------|--|
|                         |     | MORE NEW MEMBERS                              | MALE                                | 487 (35.47%) |  |
|                         |     |                                               | FEMALE                              | 885 (64.46%) |  |
| DROPPED MEMBERS         |     |                                               | NON BINARY                          | 0 (0.00%)    |  |
| <u>BROTT ED MEMBERO</u> |     |                                               | PREFER NOT TO ANSWER 1 (0.07%)      |              |  |
| DECEASED                | 10  |                                               |                                     | . (0.0)      |  |
| CLUB CANCELLED          | 175 | CLICK HERE FOR CUMULATIVE                     | TOTAL FAMILY UNIT MEMBERS 400       |              |  |
| OTHER                   | 221 | MEMBERSHIP DATA                               |                                     |              |  |
| TOTAL                   | 406 |                                               | FAMILY MEMBERS PAYING HALF DUES 258 |              |  |
|                         |     |                                               |                                     |              |  |

## District 352

| Clubs RESULTS FOR 2021-2022 |   |   |   | Members RESULTS FOR 2021-2022 |    |     |     |
|-----------------------------|---|---|---|-------------------------------|----|-----|-----|
|                             |   |   |   |                               |    |     |     |
| JULY/AUG/SEPT               | 0 | 0 | 5 | JULY/AUG/SEPT                 | 15 | 32  | 124 |
| OCT/NOV/DEC                 | 1 | 2 | 2 | OCT/NOV/DEC                   | 15 | 113 | 149 |
| JAN/FEB/MAR                 | 0 | 0 | 3 | JAN/FEB/MAR                   | 15 | 138 | 120 |
| APR/MAY/JUNE                | 0 | 2 | 1 | APR/MAY/JUNE                  | 15 | 63  | 15  |